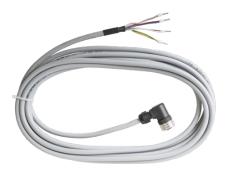

# Illumination cable PVC grey, side 1 M12 connector right angled, side 2 cable end - 5 m - for double stage systems

All the cables we offer meet industrial standards of robustness and durability.

#### **Electrical specifications**

| Туре                       |          | Power                            |
|----------------------------|----------|----------------------------------|
| Number of poles            |          | 4                                |
| Conductor cross section    | (AWG)    | 22                               |
| Cable diameter             | (mm)     | 7.1                              |
| Cable length               | (m)      | 5                                |
| Cable insultation material |          | PVC                              |
| Shield                     |          | No                               |
| Bending cycles             | (cycles) | -                                |
| Minimum bending radius     | (mm)     | -                                |
| Side 1                     |          | M12 angled plug female connector |
| Side 2                     |          | Flying leads                     |
| Other                      |          | -                                |
| Voltage rating             | (VDC)    | 48                               |
| Current rating             | (A)      | 4.4                              |
|                            |          |                                  |
|                            |          |                                  |