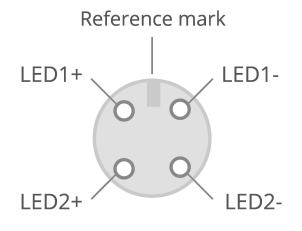

# **CONNECTOR PINOUT**

| Function | Cable color  |  |
|----------|--------------|--|
| LED 1+   | Brown/White  |  |
| LED 1-   | Green/Yellow |  |
| LED 2+   | Blue/Red     |  |
| LED 2-   | Grey/Pink    |  |